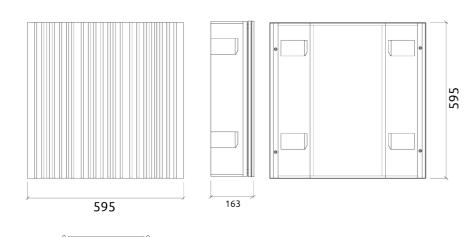

#### **Technical Information**

#### Dimensions:

FG - LW | 595x595x163mm FG - NW | 595x595x163mm