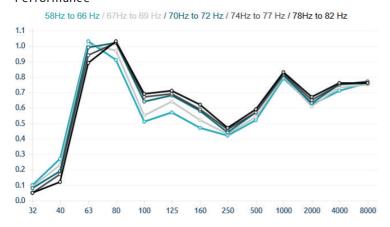

The panels' tuneable membrane works in a similar way to a speaker cone, allowing for a much superior - and controlled - performance. A central mass is supported by an elastic membrane - This mass can then be altered to change the resonant frequency of the membrane, stepping the peak performance of the Trap from 58 to 82 Hz.

#### Performance

Artnovion patented suspended diafragmatic membrane

Velocity absorber bass trap (VABT)

Fine-tuning possibilities

66 Hz 67 Hz 69 Hz 70 Hz 72 Hz

77 Hz

78 Hz

82 Hz

Absortion technology

### Corner Bass Trap performance