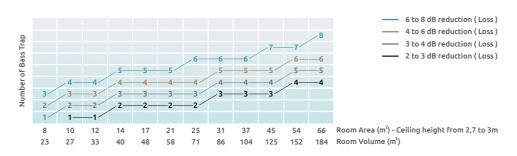

se.

#### Dimensions:

FG - LW | 595x595x163mm FG - NW | 595x595x163mm

# artnovion

# Siena W - Bass Trap - Corner

## Tuneable Bass Trap



## Purpose

- Room mode control
- Bass ratio control
- Lowfrequency RT reduction
- Improving low frequency response
- Reducing low frequency time decay
- Clip the front of the panel in to the bass trap body, leaving easy access to themembrane.

Artnovion patented suspended diafragmatic membrane

Velocity absorber bass trap (VABT)

Fine-tuning possibilities

66 Hz 67 Hz 69 Hz 70 Hz 72 Hz

77 Hz

78 Hz

82 Hz

Absortion technology

1

Bass Trap - Corner

Select the weight layout to tune the bass trap to your desired frequency range.

### Recommended for

- Hi-Fi Listening Room
- Media Room
- Home Cinema
- Living Room

### Corner Bass Trap performance



## Fixing System



26/03/2020



# Siena W - Bass Trap - Corner

# Tuneable Bass Trap

#### Product finishes

## (FG - LW) Lacquered Wood Finishes







(L02) Noir



(L03) Rouge



(L05) Silver



(L06) Noir V intage



(L07) Graphite Black



(L08) Rose Gold



(L09) Classic Gold



(L10) Bronze

(FG - NW) Natural Wood Finishes











(W 02) Marron (W 03) W enge

(W 04) Fagus