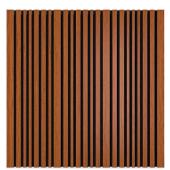

#### Tuneable Bass Trap

New fine-tuning possibilities.

The Corner bass trap is the latest in low frequency absorption. This elegant panel integrates a tuneable membrane over a sealed volume, containing a high performance acoustic core. A secondary compartment positions Helmholtz resonators in the high pressure zone of the room. The panel is completely tuneable, by means of an adjustable weighted membrane, allowing to pin-point the performance of the panel to a target frequency.

The panels' tuneable membrane works in a similar way to a speaker cone, allowing for a much superior - and controlled - performance. A central mass is supported by an elastic membrane - This mass can then be altered to change the resonant frequency of the membrane, stepping the peak performance of the Trap from 58 to 82 Hz.

Artnovion patented suspended diafragmatic membrane

Velocity absorber bass trap (VABT)

Fine-tuning possibilities

66 Hz 67 Hz 69 Hz 70 Hz 72 Hz

77 Hz

78 Hz

82 Hz

Absortion technology