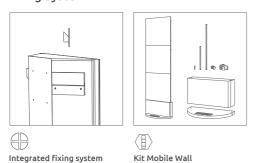

## Fixing System

26/03/2020

## Purpose

- Room mode control
- Bass ratio control
- Lowfrequency RT reduction
- Improving low frequency response
- Reducing low frequency time decay
- Clip the front of the panel in to the bass trap body, leaving easy access to themembrane.