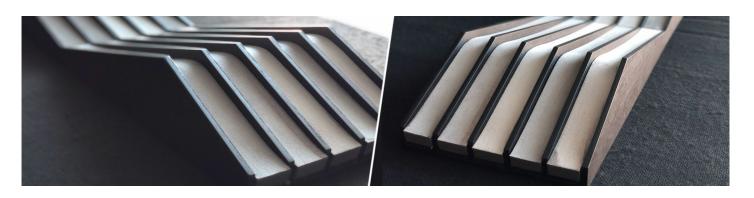

# Hybrid Absorber-Diffuser

Galan is a new line of hybrid panels - combining a high-performance acoustic core with a carefully calibrated diffuser design. This dual functionality breaks away from the old-school parameters of acoustic design, creating new paths to solve excessive reverberation and uneven sound fields.

The acoustic cores are formed by strategically interwoven acoustic foam with Helmholtz resonators, layered over an encompassing sealed air cavity. The parallel slats diffuse incoming waves, creating a uniform reflection pattern and homogenous sound fields. All tweaked to pack the most performance in the minimum space possible.

The most striking facet of this panel is the design possibilities. The panels parametric design turns simple panels into a pattern that flows along the walls, morphing and unfolding according to your point-of-view.