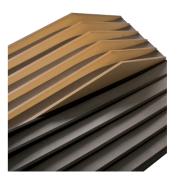

# Hybrid Absorber-Diffuser

Galan is a new line of hybrid panels - combining a high-performance acoustic core with a carefully calibrated diffuser design. This dual functionality breaks away from the old-school parameters of acoustic design, creating new paths to solve excessive reverberation and uneven sound fields.

The acoustic cores are formed by strategically interwoven acoustic foam with Helmholtz resonators, layered over an encompassing sealed air cavity. The parallel slats diffuse incoming waves, creating a uniform reflection pattern and homogenous sound fields. All tweaked to pack the most performance in the minimum space possible.

The most striking facet of this panel is the design possibilities. The panels parametric design turns simple panels into a pattern that flows along the walls, morphing and unfolding according to your point-of-view.