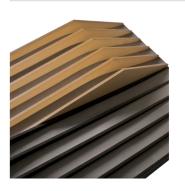

# Hybrid Absorber-Diffuser

Galan is a new line of hybrid panels - combining a high-performance acoustic core with a carefully calibrated diffuser design. This dual functionality breaks away from the old-school parameters of acoustic design, creating new paths to solve excessive reverberation and uneven sound fields.

The acoustic cores are formed by strategically interwoven acoustic foam with Helmholtz resonators, layered over an encompassing sealed air cavity. The parallel slats diffuse incoming waves, creating a uniform reflection pattern and homogenous sound fields. All tweaked to pack the most performance in the minimum space possible.

The most striking facet of this panel is the design possibilities. The panels parametric design turns simple panels into a pattern that flows along the walls, morphing and unfolding according to your point-of-view.