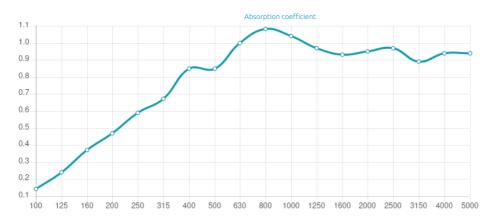

#### Features

Type:

Hybrid Absorber-Diffuser

Absorption range: 125 Hz to 8000 Hz

Acoustic Class: A | (αw): 0,95 Available Fire Rate: FG | Furniture Grade