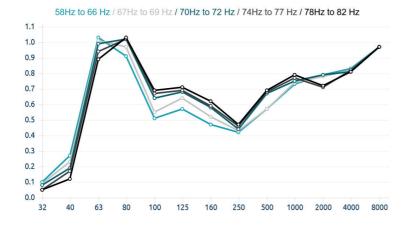

The panels' tuneable membrane works in a similar way to a speaker cone, allowing for a much superior - and controlled - performance. A central mass is supported by an elastic membrane - This mass can then be altered to change the resonant frequency of the membrane, stepping the peak performance of the Trap from 58 to 82 Hz.

## **Tuneable Bass Trap**

 Select the weight layout to tune the bass trap to your desired frequency range.

Corner Bass Trap performance

2 Clip the front of the panel in to the bass trap body, leaving easy access to the membrane.

Fine-tuning possibilities

66 Hz

67 Hz 69 Hz 70 Hz

72 Hz 74 Hz 77 Hz 77 Hz 78 Hz 82 Hz

Ceiling height from 2,7 to 3m