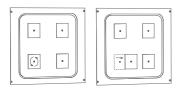

## **Tuneable Bass Trap**

 Select the weight layout to tune the bass trap to your desired frequency range.

Corner Bass Trap performance

2 Clip the front of the panel in to the bass trap body, leaving easy access to the membrane.

Fine-tuning possibilities

66 Hz

67 Hz 69 Hz 70 Hz

72 Hz 74 Hz 77 Hz 77 Hz 78 Hz 82 Hz

Ceiling height from 2,7 to 3m