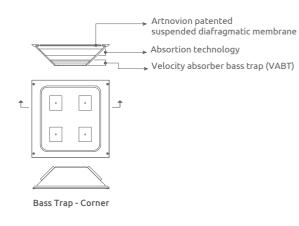

### **Tuneable Bass Trap**

New fine-tuning possibilities.

The Corner bass trap is the latest in low frequency absorption. This elegant panel integrates a tuneable membrane over a sealed volume, containing a high performance acoustic core. A secondary compartment positions Helmholtz resonators in the high pressure zone of the room. The panel is completely tuneable, by means of an adjustable weighted membrane, allowing to pin-point the performance of the panel to a target frequency.

The panels' tuneable membrane works in a similar way to a speaker cone, allowing for a much superior - and controlled - performance. A central mass is supported by an elastic membrane - This mass can then be altered to change the resonant frequency of the membrane, stepping the peak performance of the Trap from 58 to 82 Hz.

#### Material:

- Acoustic fabric
- Marine grade plywood structural frame
- Calibrated cell acoustic foam

This panels can only be installed on vertical wall corners. Not for ceiling use.