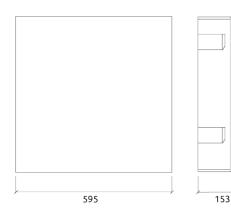

Corner bass trap is the latest in low frequency absorption. This elegant panel integrates a tuneable membrane over a sealed volume, containing a high performance acoustic core. A secondary compartment positions Helmholtz resonators in the high pressure zone of the room. The panel is completely tuneable, by means of an adjustable weighted membrane, allowing to pin-point the performance of the panel to a target frequency.

The panels' tuneable membrane works in a similar way to a speaker cone, allowing for a much superior - and controlled - performance. A central mass is supported by an elastic membrane - This mass can then be altered to change the resonant frequency of the membrane, stepping the peak performance of the Trap from 58 to 82 Hz.

#### Performance



### Technical Information









### Features

Type:

T uneable Pistonic Diaphragmatic Absorber T uneable absorption range: 58Hz to 82Hz.

.T uneable weighted diaphragmatic membrane .Hz-by-Hz fine tuning .New fine-tuning possibilities.

#### Material:

- Acoustic fabric
- Marine grade plywood structural frame
- Calibrated cell acoustic foam

This panels can only be installed on vertical wall corners. Not for ceiling use.

#### Dimensions:

FG - SF | 595x595x153mm FG - WF | 595x595x153mm

## Ulysses - Bass Trap - Corner

## **Tuneable Bass Trap**







 Select the weight layout to tune the bass trap to your desired frequency range.

Corner Bass Trap performance



2 Clip the front of the panel in to the bass trap body, leaving easy access to the membrane.

Fine-tuning possibilities

66 Hz

67 Hz 69 Hz 70 Hz

72 Hz