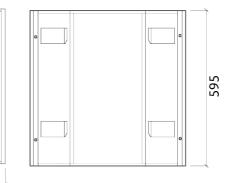

ner bass trap is the latest in low frequency absorption. This elegant panel integrates a tuneable membrane over a sealed volume, containing a high performance acoustic core. A secondary compartment positions Helmholtz resonators in the high pressure zone of the room. The panel is completely tuneable, by means of an adjustable weighted membrane, allowing to pin-point the performance of the panel to a target frequency.

The panels' tuneable membrane works in a similar way to a speaker cone, allowing for a much superior - and controlled - performance. A central mass is supported by an elastic membrane - This mass can then be altered to change the resonant frequency of the membrane, stepping the peak performance of the Trap from 58 to 82 Hz.

#### Performance



### Technical Information









### Features

Type:

T uneable Pistonic Diaphragmatic Absorber T uneable absorption range: 58Hz to 82Hz.

.T uneable weighted diaphragmatic membrane .Hz-by-Hz fine tuning .New fine-tuning possibilities.

#### Material:

- Acoustic fabric
- Marine grade plywood structural frame
- Calibrated cell acoustic foam

This panels can only be installed on vertical wall corners. Not for ceiling use.

#### Dimensions:

FG - SF | 595x595x153mm FG - WF | 595x595x153mm

## Ulysses - Bass Trap - Corner

## **Tuneable Bass Trap**







 Select the weight layout to tune the bass trap to your desired frequency range.

Corner Bass Trap performance



2 Clip the front of the panel in to the bass trap body, leaving easy access to the membrane.

Fine-tuning possibilities

66 Hz

67 Hz 69 Hz 70 Hz

72 Hz 74