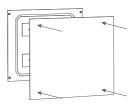

## **Tuneable Bass Trap**

 Select the weight layout to tune the bass trap to your desired frequency range.

Corner Bass Trap performance

2 Clip the front of the panel in to the bass trap body, leaving easy access to the membrane.

## **Fixing System**

Integrated fixing system

(]) Kit Mobile Wall