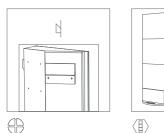

tion range: 58Hz to 82Hz.

.T uneable weighted diaphragmatic membrane .Hz-by-Hz fine tuning .New fine-tuning possibilities.

#### Material:

- Acoustic fabric
- Marine grade plywood structural frame
- Calibrated cell acoustic foam

This panels can only be installed on vertical wall corners. Not for ceiling use.

#### Dimensions:

FG - SF | 595x595x153mm FG - WF | 595x595x153mm

## Ulysses - Bass Trap - Corner

## **Tuneable Bass Trap**







 Select the weight layout to tune the bass trap to your desired frequency range.

Corner Bass Trap performance



2 Clip the front of the panel in to the bass trap body, leaving easy access to the membrane.

Fine-tuning possibilities

66 Hz

67 Hz 69 Hz 70 Hz

72 Hz 74 Hz 77 Hz 77 Hz 78 Hz 82 Hz



Ceiling height from 2,7 to 3m

## **Fixing System**



Integrated fixing system

(]) Kit Mobile Wall



## Purpose

- Room mode control
- Bass ratio control
- Lowfrequency RT reduction
- Improving low frequency response
- Reducing low frequency time decay

## Recommended for

- Control Room
- Recording Room
- Home Studio
- Broadcast Studio
- Production Room
- Drum Room

| Product finishes                |                    |                   |                    |                    |  |
|---------------------------------|--------------------|-------------------|--------------------|--------------------|--|
| (FG - SF) Suede Fabric Finishes |                    |                   |                    |                    |  |
| (T M201) Grigio                 | (T M202) Bianco    | (T M203) Noce     | (T M204) Gentian   | (T M205) Nero