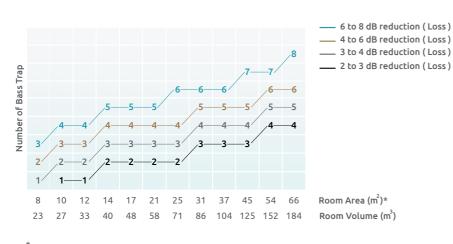

#### Performance

## **Tuneable Bass Trap**

 Select the weight layout to tune the bass trap to your desired frequency range.

Corner Bass Trap performance

2 Clip the front of the panel in to the bass trap body, leaving easy access to the membrane.